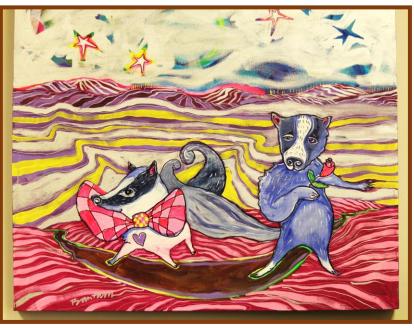

## <u>*"Valentine of the Sandhill Badger"*</u> Created by Wendy Jane Bantam Donated by Steven Ferris

Original painting 20 x 24 Oil on canvas

Value \$500

Bantam exhibits her paintings internationally and lectures on creativity and critical thinking. Her paintings radiate breathtaking color with the visual imagery of magical science fiction storytelling.

Wendy grew up in a part of the Nebraska

Sandhills called the Mirage Flats and hails the landscape of her childhood. She creates an otherworldly realism of secret gardens and extinct animals who, once lost, are found - embedded in the rich texture of Bantam's paint. Each painting hides clues to the narrative of an unfolding story.