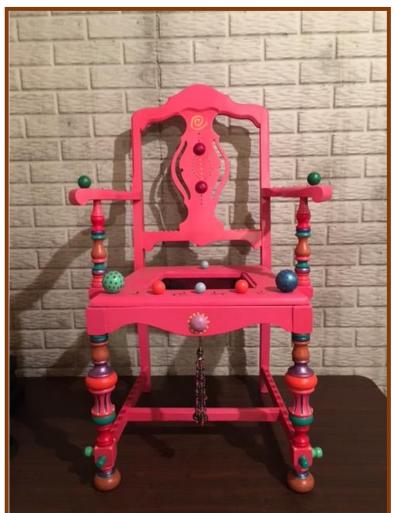

## Item #31: Decorative Garden Chair Created by Lana Flagtwet Donated by Dave & Emilie Ellingson

Hand decorated garden chair with room for planter

One of "Lana's chairs" – a creative way to raise money for many local charities and organizations by our late friend and former Board Chair, Lana Flagtwet.

Fair Market Value \$100,

This is an amazing way to remember Lana and be inspired by the power of creativity, perseverance, and a giving nature – all traits that Lana embodied every day. She created many of these chairs and other furniture for fundraising events. The bold and whimsical style reflects both the deep commitment and sense of fun she brought to her philanthropic work. Take home this garden chair today and enjoy a lasting reminder of how a little time, care, laughter and love can make an immense impact!