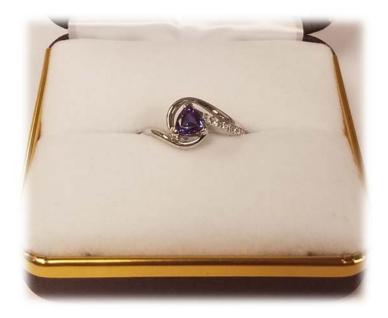

## <u>Alexandrite Ring with Diamond Accents</u> Donated by Allen and Linda Beermann

This beautiful genuine Alexandrite stone is set with small diamond accents. Often described by gem aficionados as "emerald by day, ruby by night," alexandrite is the very rare color-change variety of the mineral

chrysoberyl. This beautiful ring may be easily resized for any wearer!

Allen and Linda Beermann have been prominent supporters of the Lincoln community for decades, and are pleased to support the tallgrass prairie.