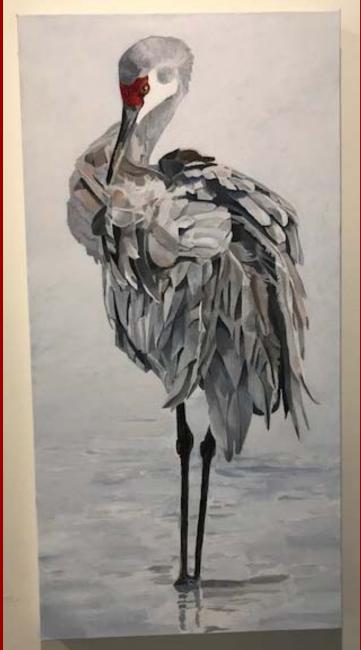

## <u>"Morning on the River"</u>

## **Created & donated by Judy Martindale**

"Morning on the River"

Sandhill Crane

**Oil/print on canvas** 

10" x 20"

## Value - \$275

Judy is a Nebraska artist trained in biology and art with a Master's in illustration. Martindale has won numerous awards and her work has been exhibited at the Stuhr Museum in Grand Island, Nebraska, as well as nationally and internationally in solo, juried, and group shows. Her paintings have been featured in International Society for Experimental Artists books and Lincoln 55+. Her work has been purchased nationally and as far away as Europe and Africa.